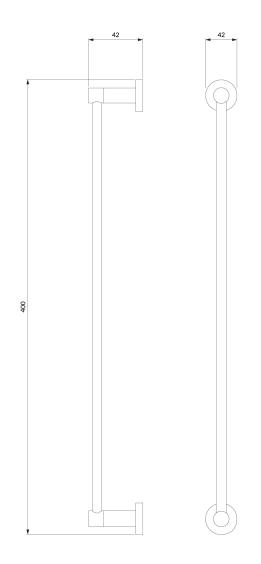

## MODERN PROJECT | towel rail, 40 cm

## Technologies

The product is coated using the advanced PVD technology which guarantees the highest possible durability and facilitates cleaning.

The product is made of high quality A-grade brass.

- brass
- width: 40 cm, height: 4 cm, distance from the wall: 7 cm