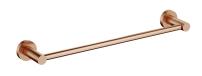

## MODERN PROJECT | towel rail, 40 cm

## Finish: brushed copper (CPB)

MODERN PROJECT accessories collection has a solid clean form and minimalist design. The perfectly defined, circle-based shapes give the collection a timeless and modern look.

Brushed copper is a sophisticated finish with a warm red-brown hue and a satin surface. The product is coated using advanced PVD technology.