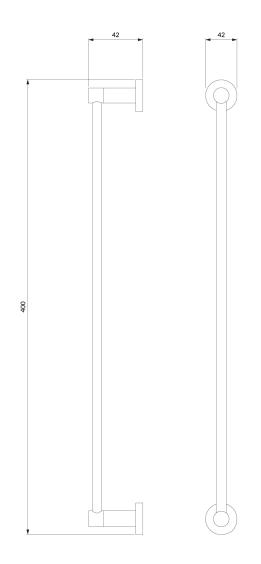

## Technologies

The product is coated using the advanced PVD technology which guarantees the highest possible durability and facilitates cleaning.

The product is made of high quality A-grade brass.

- brass
- width: 40 cm, height: 4 cm, distance from the wall: 7 cm