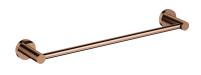

## MODERN PROJECT | towel rail, 40 cm

## Finish: polished copper (CP)

MODERN PROJECT accessories collection has a solid clean form and minimalist design. The perfectly defined, circle-based shapes give the collection a timeless and modern look.

Copper is a sophisticated finish with a warm red-brown hue and a perfectly smooth, lustrous surface. The product is coated using advanced PVD technology.

**OMNIRES** 