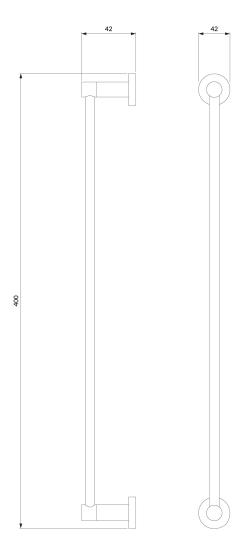

## Specification

- brass
- width: 40 cm, height: 4 cm, distance from the wall: 7 cm