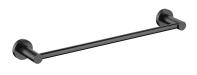

### MODERN PROJECT | towel rail, 40 cm

#### Finish: brushed anthracite (AT)

MODERN PROJECT accessories collection has a solid clean form and minimalist design. The perfectly defined, circle-based shapes give the collection a timeless and modern look.

Anthracite is a modern finishing in a deep metallic shade, with a satin, brushed surface. The product is coated using the advanced PVD technology.