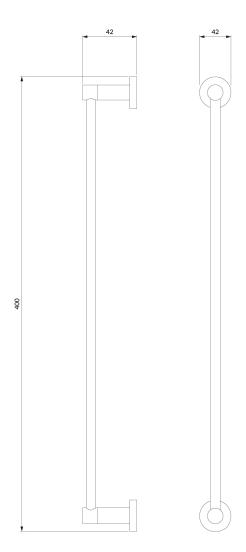

## Specification

- brass
- width: 40 cm, height: 4 cm, distance from the wall: 7 cm