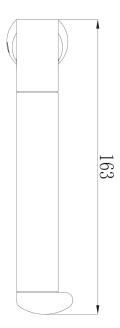

# Specification

- brass
- width: 16 cm, height: 4 cm, distance from the wall: 7 cm