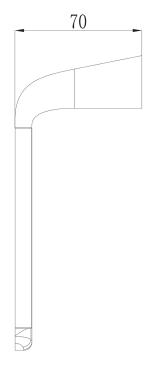

# Specification

- brass
- width: 16 cm, height: 4 cm, distance from the wall: 7 cm