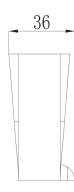

# Specification

- brass
- width: 16 cm, height: 4 cm, distance from the wall: 7 cm