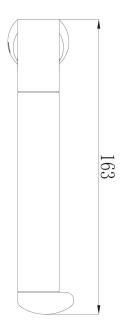

# Specification

- brass
- width: 16 cm, height: 4 cm, distance from the wall: 7 cm