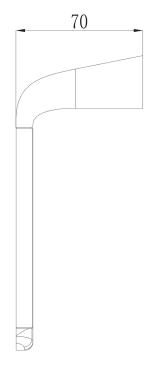

# Specification

- brass
- width: 16 cm, height: 4 cm, distance from the wall: 7 cm