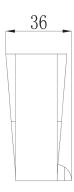

# Specification

- brass
- width: 16 cm, height: 4 cm, distance from the wall: 7 cm