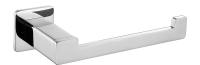

## NELSON | toilet roll holder

#### Finish: polished chrome (CR)

NELSON accessories collection stands out thanks to its modern geometric form and a friendly and gentle line. The design is based on right angles, softened with a streamlined shape of gently rounded edges.

Chrome is a versatile finishing in a silvery colour, with the perfectly even and lustrous surface.