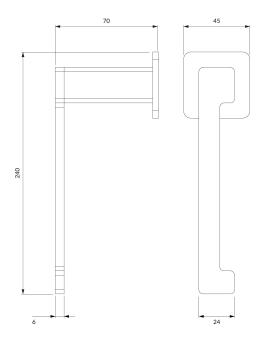

# Specification

- brass
- width: 17 cm
- height: 5 cm
- distance from the wall: 7 cm