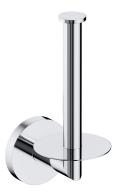

## MODERN PROJECT | toilet roll holder

#### Finish: polished chrome (CR)

MODERN PROJECT accessories collection has a solid clean form and minimalist design. The perfectly defined, circle-based shapes give the collection a timeless and modern look.

Chrome is a versatile finishing in a silvery colour, with the perfectly even and lustrous surface