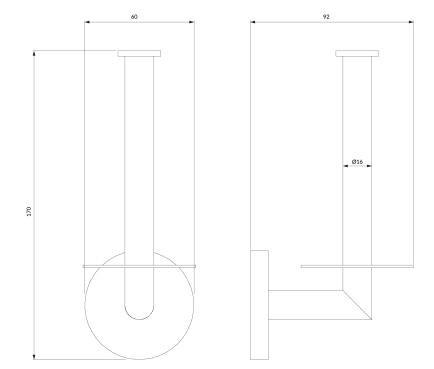

# Specification

- brass
- width: 6 cm, height: 17 cm, distance from the wall: 9 cm