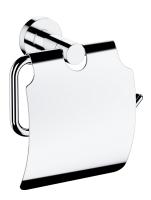

## MODERN PROJECT | toilet roll holder

#### Finish: polished chrome (CR)

MODERN PROJECT accessories collection has a solid clean form and minimalist design. The perfectly defined, circle-based shapes give the collection a timeless and modern look.

Chrome is a versatile finishing in a silvery colour, with the perfectly even and lustrous surface