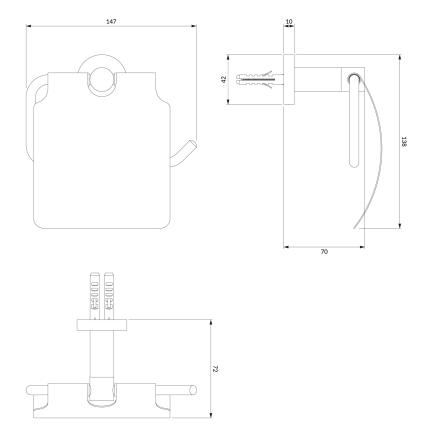

# Specification

- with a flap
- brass
- width: 15 cm, height: 14 cm, distance from the wall: 7 cm