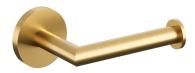

## MODERN PROJECT | toilet roll holder

## Finish: brushed gold (GLB)

MODERN PROJECT accessories collection has a solid clean form and minimalist design. The perfectly defined, circle-based shapes give the collection a timeless and modern look.

Brushed gold is a noble finishing in an elegant shade, with a contemporary, satin surface. The product is coated using the advanced PVD technology.

**OMNIRES** 