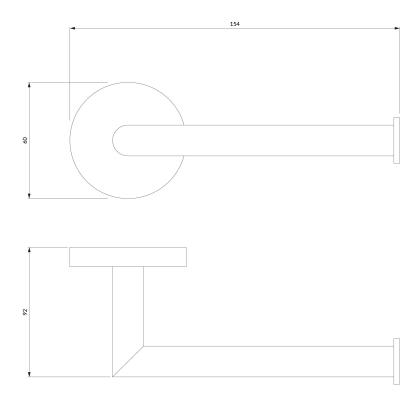

# Specification

- brass
- width: 15 cm, height: 6 cm, distance from the wall: 9 cm