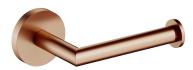

## MODERN PROJECT | toilet roll holder

## Finish: brushed copper (CPB)

MODERN PROJECT accessories collection has a solid clean form and minimalist design. The perfectly defined, circle-based shapes give the collection a timeless and modern look.

Brushed copper is a sophisticated finish with a warm red-brown hue and a satin surface. The product is coated using advanced PVD technology.

**OMNIRES** 