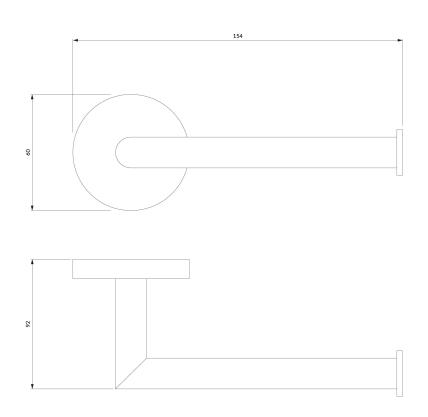

## Technologies

The product is coated using the advanced PVD technology which guarantees the highest possible durability and facilitates cleaning.

The product is made of high quality A-grade brass.

- brass
- width: 15 cm, height: 6 cm, distance from the wall: 9 cm