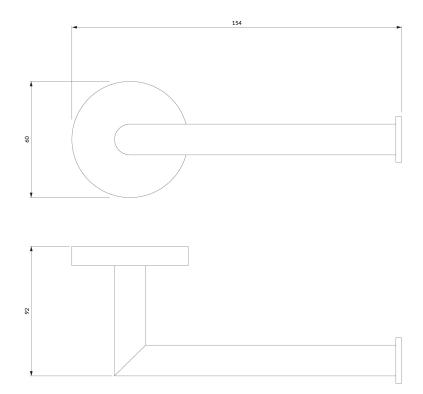

# Specification

- brass
- width: 15 cm, height: 6 cm, distance from the wall: 9 cm