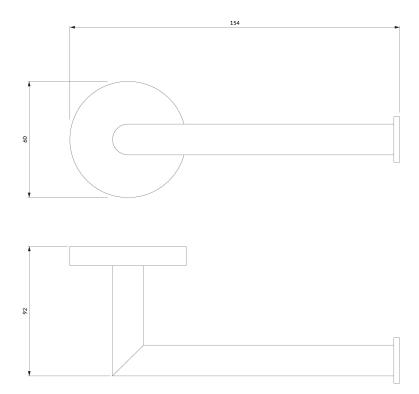

# Specification

- brass
- width: 15 cm, height: 6 cm, distance from the wall: 9 cm