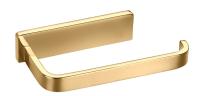

## DARLING | toilet roll holder

#### Finish: polished gold (GL)

DARLING accessories collection delights with an impeccable design and its perfect workmanship. It owes its unique character to a precisely defined silhouette with a distinctive line softened by subtle curves.

Gold is a noble finishing in an elegant, light shade and a perfectly smooth and shiny surface.