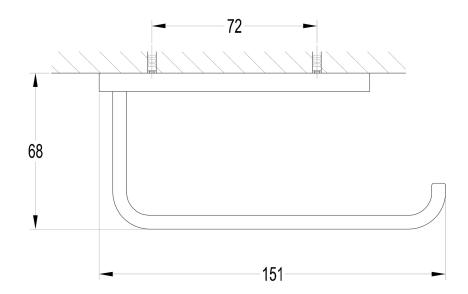

# Specification

- brass
- width: 15 cm, height: 3 cm, distance from the wall: 7 cm