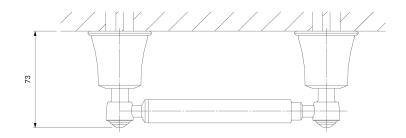

# Specification

- brass
- width: 21 cm, height: 5 cm, distance from the wall: 7 cm