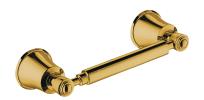

### ART LINE | toilet roll holder

#### Finish: polished gold (GL)

ART LINE accessories collection is characterized by slender contours, delicate lines and sophisticated details. It is distinguished by classic, stylized elements, kept in a romantic aesthetics.

Gold is a sophisticated finishing in an elegant, light shade and a perfectly smooth and shiny surface.