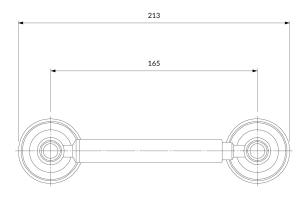

# Specification

- brass
- width: 21 cm, height: 5 cm, distance from the wall: 7 cm