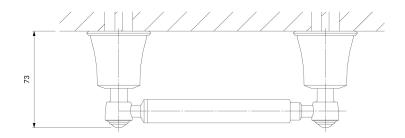

# Specification

- brass
- width: 21 cm, height: 5 cm, distance from the wall: 7 cm