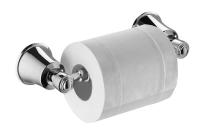

## ART LINE | toilet roll holder

#### Finish: polished chrome (CR)

ART LINE accessories collection is characterized by slender contours, delicate lines and sophisticated details. It is distinguished by classic, stylized elements, kept in a romantic aesthetics.

Chrome is a versatile finishing in a silvery colour, with the perfectly even and lustrous surface