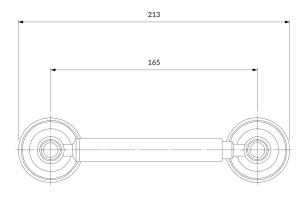

# Specification

- brass
- width: 21 cm, height: 5 cm, distance from the wall: 7 cm