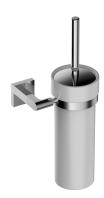

### TYBER | toilet brush

#### Finish: chrome (CR)

TYBER accessories collection means a versaticle design and a classic look enclosed in a modern form. Its well-thought-out design is based on the combination of a circle-shaped section with right angles, and on well-balanced proportions.