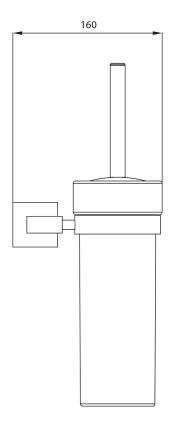

# Specification

- wall-mounted
- brass and ceramic
- width: 16 cm, height: 38 cm, distance from the wall: 11 cm