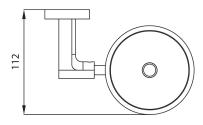

# Specification

- wall-mounted
- brass and ceramic
- width: 16 cm, height: 38 cm, distance from the wall: 11 cm