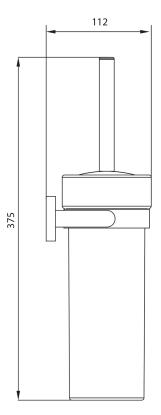

# Specification

- wall-mounted
- brass and ceramic
- width: 16 cm, height: 38 cm, distance from the wall: 11 cm