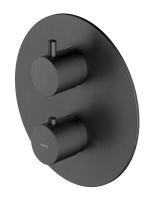

#### Finish: graphite (GR)

The OMNIRES Y collection thrills with its simple line and an impeccable form which expresses the passion in pursuit for the ideal. The design has been inspired by and based on the shape of a circle. Its timeless and perfectly refined design, created in the spirit of minimalism, offers the maximum of interior design options. To make a complete mixer, you should buy a dedicated built-in part: BOXTE2F.

Graphite is an intriguing finishing in the shade of metallic grey, with a satin, brushed surface.

Design: Janusz Langner, OMNIRES Studio