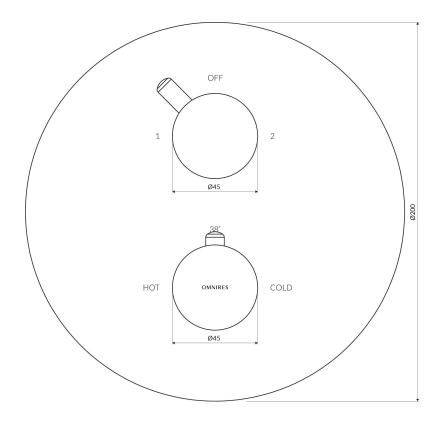

## Specification

- rosette dimensions: ø20 cm
- complementary product to built-in part BOXTE2F