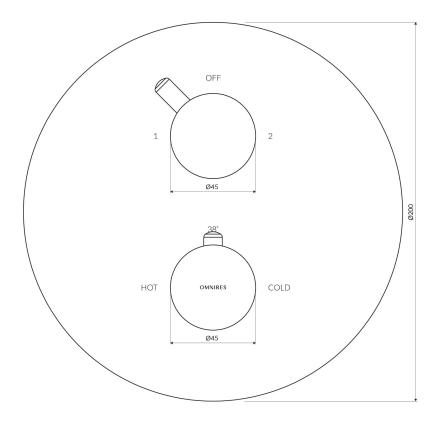

## Specification

- rosette dimensions: ø20 cm
- complementary product to built-in part BOXTE2F