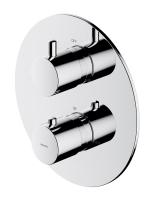

#### Y | thermostatic shower/bath mixer for concealed installation, excluding built-in part

#### Finish: chrome (CR)

The OMNIRES Y collection thrills with its simple line and an impeccable form which expresses the passion in pursuit for the ideal. The design has been inspired by and based on the shape of a circle. Its timeless and perfectly refined design, created in the spirit of minimalism, offers the maximum of interior design options. To make a complete mixer, you should buy a dedicated built-in part: BOXTE2F.

Chrome is a versatile finishing in a silvery colour, with the perfectly even and lustrous surface.

Design: Janusz Langner, OMNIRES Studio