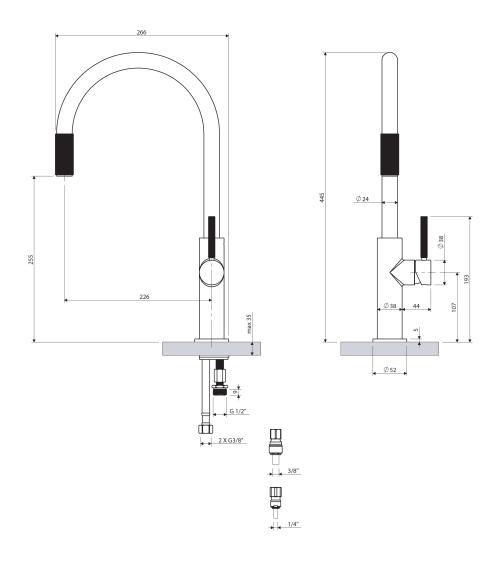

## Specification

- two-way swivel spout with water filtration function (function available after connecting the filtering system)
- comes with connectors for connecting the filtering system in sizes G %", %" and %"
- ceramic cartridge with COLD START technology
- spout reach: 22.6 cm
- water outflow height: 25.5 cm
- total mixer height: 44.5 cm
- maximum countertop thickness: 3.5 cm