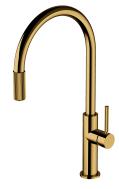

#### Finish: polished gold (GL)

The SWITCH kitchen sink mixer combines a minimalist design that draws on well-balanced proportions with practical functionality that provides regular and filtered water. The clearly defined and accurately finished details enable intuitive use by pointing to two separate water streams: regular water near the lever and filtered water at the end of the spout – simply twist the ribbed spout ring to quickly fill a glass with deliciously fresh drinking water.

Gold is a noble finishing in an elegant, light shade and a perfectly smooth and shiny surface. The product is coated using the advanced PVD technology.

Design: Paulina Shacalis, OMNIRES Studio

Awards: German Design Awards, Archproducts Design Awards, Must Have