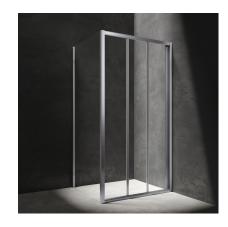

### BRONX | square shower enclosure with sliding door, 90 x 90 cm

#### Finish: polished chrome / transparent glass (CRTR)

Three-panel sliding door opens up to create a wide entrance making it a practical solution for smaller bathrooms.

Certificates: European Declaration of Performance (CE marking)