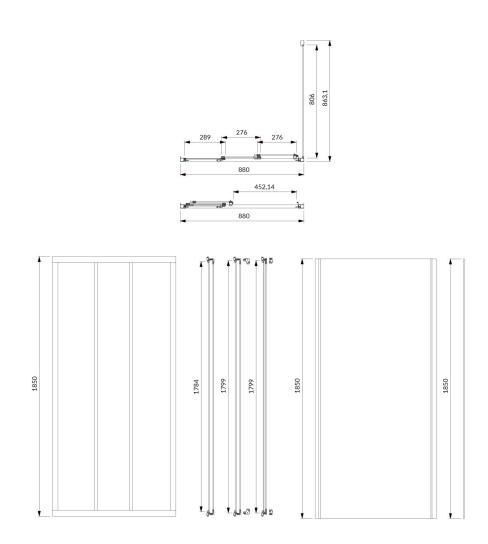

## Specification

- side with door: 90 cm
- side wall: 90 cm
- entrance: 45.4 cm
- height: 185 cm
- door: tempered safety glass, thickness: 4 mm
- side wall: tempered safety glass, thickness: 6 mm
- aluminium profiles, profile adjustment: -2/+0 cm