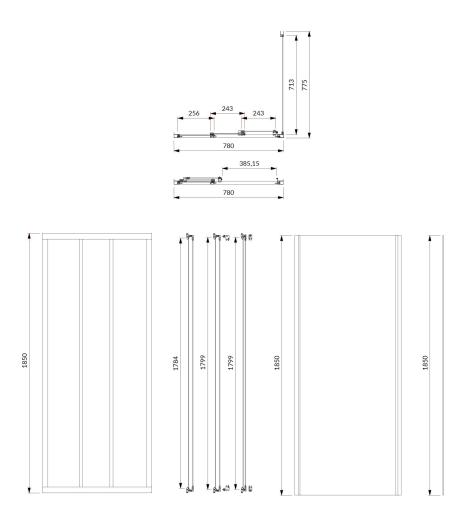

# Specification

- side with door: 80 cm
- side wall: 80 cm
- entrance: 38.7 cm
- height: 185 cm
- door: tempered safety glass, thickness: 4 mm
- side wall: tempered safety glass, thickness: 6 mm
- aluminium profiles, profile adjustment: -2/+0 cm