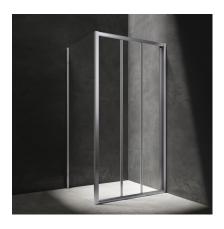

### BRONX | square shower enclosure with sliding door, 80 x 80 cm

#### Finish: polished chrome / transparent glass (CRTR)

Three-panel sliding door opens up to create a wide entrance making it a practical solution for smaller bathrooms.

Certificates: European Declaration of Performance (CE marking)

# Specification

- side with door: 80 cm
- side wall: 80 cm
- entrance: 38.7 cm
- height: 185 cm
- door: tempered safety glass, thickness: 4 mm
- side wall: tempered safety glass, thickness: 6 mm
- aluminium profiles, profile adjustment: -2/+0 cm