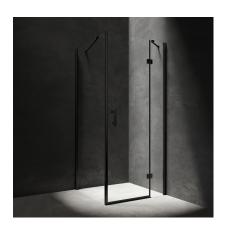

## MANHATTAN | rectangular shower enclosure with hinged door

#### Finish: matt black / transparent glass (BLMTR)

Certificates: European Declaration of Performance (CE marking)

## Specification

- side with door: 90 cm
- side wall: 80 cm
- entrance: 60 cm
- height: 195 cm
- three-piece, outward-opening single door
- tempered safety glass, thickness: 6 mm
- profile adjustment: -2/+0 cm
- support, profiles and door seals in black colour
- threshold profile prevents any water leaks
- brass hinges
- black handle