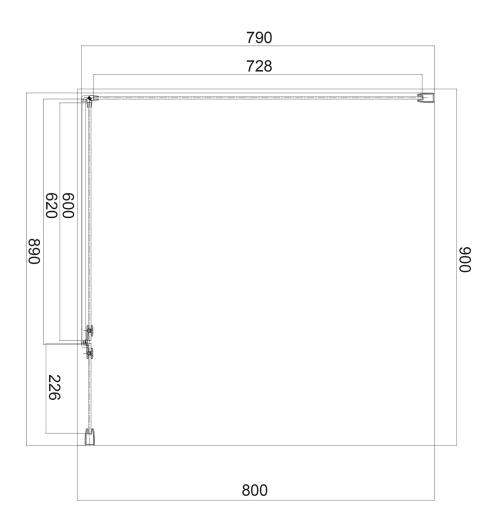

## Specification

- side with door: 90 cm
- side wall: 80 cm
- entrance: 60 cm
- height: 195 cm
- three-piece, outward-opening single door
- tempered safety glass, thickness: 6 mm
- profile adjustment: -2/+0 cm
- support, profiles and door seals in black colour
- threshold profile prevents any water leaks
- brass hinges
- black handle