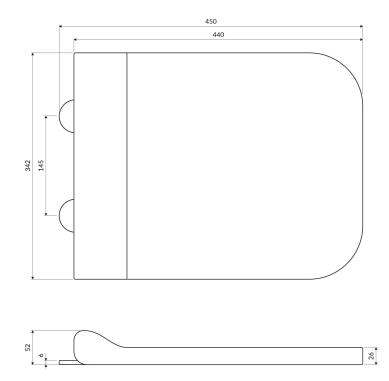

# Specification

- material: duroplast
- length: 45 cm
- width: 34.2 cm
- soft-close toilet with the clip-off system
- for OMNIRES FONTANA wall-mounted toilet