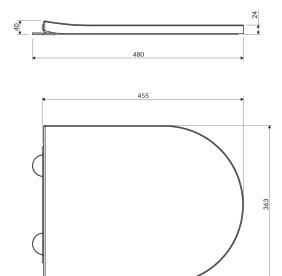

# Specification

- material: duroplast
- length: 48 cm
- width: 36.3 cm
- soft-close toilet with the clip-off system
- for OMNIRES TAMPA wall-mounted toilet