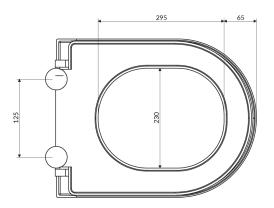

# Specification

- material: duroplast
- length: 48 cm
- width: 36.3 cm
- soft-close toilet with the clip-off system
- for OMNIRES TAMPA wall-mounted toilet