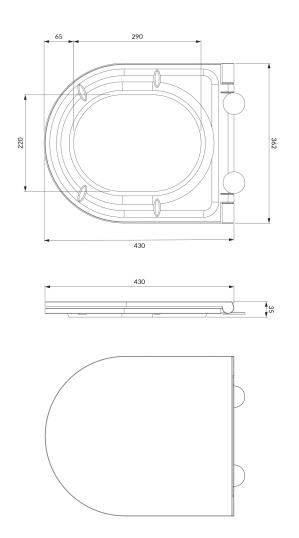

## Specification

- material: duroplast
- length: 43 cm
- width: 36 cm
- soft-close toilet with the clip-off system
- for OTTAWAMWBM wall-mounted toilet