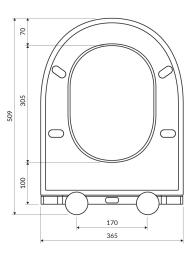

# Specification

- material: duroplast
- length: 48 cm
- width: 36.5 cm
- diameter of rosettes: 4.5 cm
- soft-close toilet with the clip-off system
- dedicated for a seat mounting distance of 15 cm
- for OTTAWACSPMWBM wall-mounted toilet