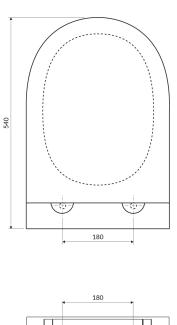

# Specification

- material: duroplast
- length: 48 cm
- width: 36.5 cm
- diameter of rosettes: 4.5 cm
- soft-close toilet with the clip-off system
- dedicated for a seat mounting distance of 15 cm
- for OTTAWACSPMWBM wall-mounted toilet