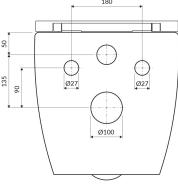

# Specification

- material: duroplast
- length: 48 cm
- width: 36.5 cm
- diameter of rosettes: 4.5 cm
- soft-close toilet with the clip-off system
- dedicated for a seat mounting distance of 15 cm
- for OTTAWACSPMWBM wall-mounted toilet