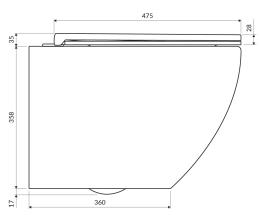

# Specification

- material: duroplast
- length: 48 cm
- width: 36.5 cm
- diameter of rosettes: 4.5 cm
- soft-close toilet with the clip-off system
- dedicated for a seat mounting distance of 15 cm
- for OTTAWACSPMWBM wall-mounted toilet