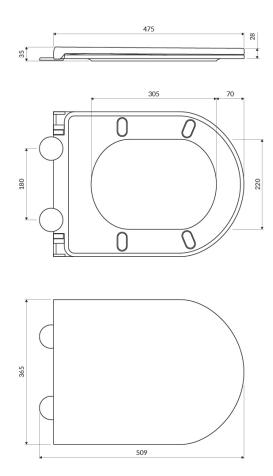

## Specification

- material: duroplast
- length: 51,5 cm
- width: 36,5 cm
- soft-close toilet with the clip-off system
- for OMNIRES OTTAWA COMFORT wall-mounted toilet