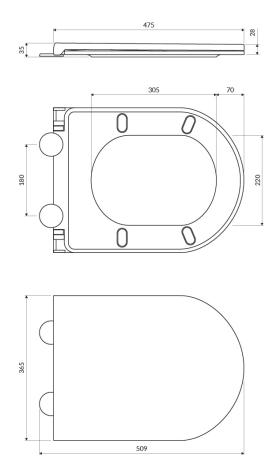

## Specification

- material: duroplast
- length: 51,5 cm
- width: 36,5 cm
- soft-close toilet with the clip-off system
- for OMNIRES OTTAWA COMFORT wall-mounted toilet