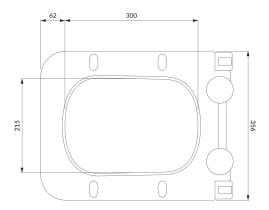

# Specification

- material: duroplast
- length: 49 cm
- width: 37 cm
- soft-close toilet with the clip-off system
- for OMNIRES BOSTON wall-mounted toilet