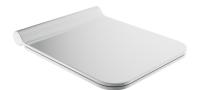

#### Finish: gloss white (BP)

The OMNIRES BOSTON soft-close toilet seat features a graceful, geometric design. Its flat surface beautifully complements the contemporary shape of the bowl.

Certificates: Polish Declaration of Performance (B marking), Polish Hygienic Certificate PZH