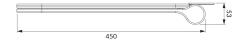

## **Technologies**

The soft-close toilet seat closes discreetly, slowly and quietly.

Toilet seat with the clip-off system may be easily lifted off the toilet for cleaning purposes.

The toilet seat is made of high quality, scratch-resistant duroplast.

# Specification

- material: duroplast
- length: 49 cm
- width: 37 cm
- soft-close toilet with the clip-off system
- for OMNIRES BOSTON wall-mounted toilet