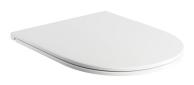

#### Finish: gloss white (BP)

The OMNIRES OTTAWA soft-close toilet seat is distinguished by its lightweight design, a subtle, precise line and a rounded shape. Small, discreet rosettes remain almost invisible when the seat is lifted, making it easier to maintain cleanliness around the mounting points.