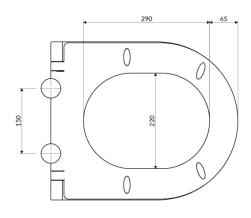

# Specification

- material: duroplast
- length: 43 cm
- width: 36 cm
- diameter of rosettes: 4.5 cm
- soft-close toilet with the clip-off system
- dedicated for a seat mounting distance of 15 cm
- for OTTAWASPMWBP wall-mounted toilet