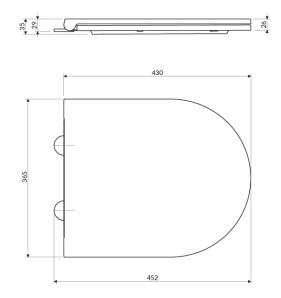

# Specification

- material: duroplast
- length: 43 cm
- width: 36 cm
- diameter of rosettes: 4.5 cm
- soft-close toilet with the clip-off system
- dedicated for a seat mounting distance of 15 cm
- for OTTAWASPMWBP wall-mounted toilet