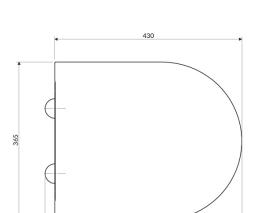

# Specification

- material: duroplast
- length: 43 cm
- width: 36 cm
- diameter of rosettes: 4.5 cm
- soft-close toilet with the clip-off system
- dedicated for a seat mounting distance of 15 cm
- for OTTAWASPMWBMwall-mounted toilet