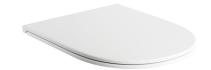

#### Finish: matt white (BM)

The OMNIRES OTTAWA soft-close toilet seat is distinguished by its lightweight design, a subtle, precise line and a rounded shape. Small, discreet rosettes remain almost invisible when the seat is lifted, making it easier to maintain cleanliness around the mounting points.