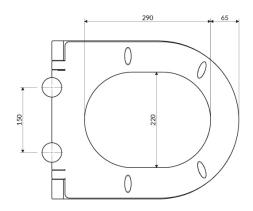

# Specification

- material: duroplast
- length: 43 cm
- width: 36 cm
- diameter of rosettes: 4.5 cm
- soft-close toilet with the clip-off system
- dedicated for a seat mounting distance of 15 cm
- for OTTAWASPMWBMwall-mounted toilet