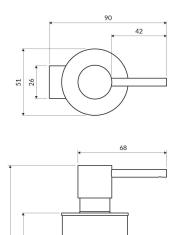

## Specification

- wall-mounted
- brass
- width: 5 cm, height: 19 cm, distance from the wall: 9 cm
- capacity: 150 ml

60,5

60

190,5

154