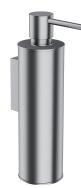

## MODERN PROJECT | soap dispenser

## Finish: brushed nickel (NI)

MODERN PROJECT accessories collection has a solid clean form and minimalist design. The perfectly defined, circle-based shapes give the collection a timeless and modern look.

Nickel is an industrial finishing in a silvery colour, with a satin, brushed surface.

**OMNIRES** 

## Specification

- wall-mounted
- brass
- width: 5 cm, height: 19 cm, distance from the wall: 9 cm
- capacity: 150 ml

60,5

60

190,5

154