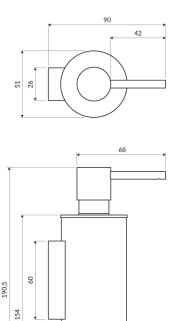

# Specification

- wall-mounted
- brass
- width: 5 cm, height: 19 cm, distance from the wall: 9 cm
- capacity: 150 ml