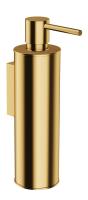

#### Finish: brushed gold (GLB)

MODERN PROJECT accessories collection has a solid clean form and minimalist design. The perfectly defined, circle-based shapes give the collection a timeless and modern look.

Brushed gold is a noble finishing in an elegant shade, with a contemporary, satin surface. The product is coated using the advanced PVD technology.