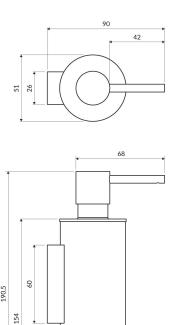

# Specification

- wall-mounted
- brass
- width: 5 cm, height: 19 cm, distance from the wall: 9 cm
- capacity: 150 ml