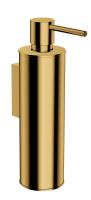

## MODERN PROJECT | soap dispenser

#### Finish: polished gold (GL)

MODERN PROJECT accessories collection has a solid clean form and minimalist design. The perfectly defined, circle-based shapes give the collection a timeless and modern look.

Gold is a noble finishing in an elegant, light shade and a perfectly smooth and shiny surface. The product is coated using the advanced PVD technology.

# Specification

- wall-mounted
- brass
- width: 5 cm, height: 19 cm, distance from the wall: 9 cm
- capacity: 150 ml