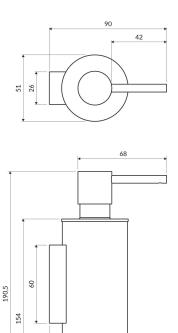

## Specification

- wall-mounted
- brass
- width: 5 cm, height: 19 cm, distance from the wall: 9 cm
- capacity: 150 ml