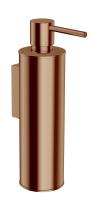

## MODERN PROJECT | soap dispenser

#### Finish: brushed copper (CPB)

MODERN PROJECT accessories collection has a solid clean form and minimalist design. The perfectly defined, circle-based shapes give the collection a timeless and modern look.

Brushed copper is a sophisticated finish with a warm red-brown hue and a satin surface. The product is coated using the advanced PVD technology.