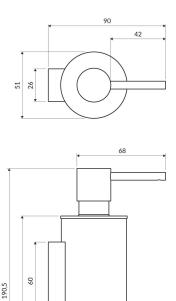

# Specification

- wall-mounted
- brass
- width: 5 cm, height: 19 cm, distance from the wall: 9 cm
- capacity: 150 ml

154