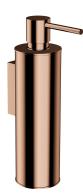

## MODERN PROJECT | soap dispenser

#### Finish: polished copper (CP)

MODERN PROJECT accessories collection has a solid clean form and minimalist design. The perfectly defined, circle-based shapes give the collection a timeless and modern look.

Copper is a sophisticated finish with a warm red-brown hue and a perfectly smooth, lustrous surface. The product is coated using the advanced PVD technology.