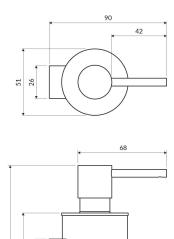

## Specification

- wall-mounted
- brass
- width: 5 cm, height: 19 cm, distance from the wall: 9 cm
- capacity: 150 ml

60,5

60

190,5

154