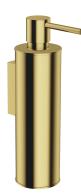

## MODERN PROJECT | soap dispenser

## Finish: brushed brass (BSB)

MODERN PROJECT accessories collection has a solid clean form and minimalist design. The perfectly defined, circle-based shapes give the collection a timeless and modern look.

Brushed brass is a sophisticated finish with a cool gold hue and satin brushed surface. The product is coated using the advanced PVD technology.

**OMNIRES** 