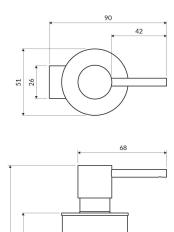

## Specification

- wall-mounted
- brass
- width: 5 cm, height: 19 cm, distance from the wall: 9 cm
- capacity: 150 ml

60,5

60

190,5

154