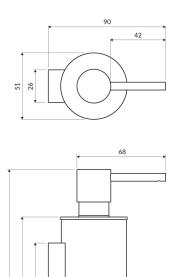

# Specification

- wall-mounted
- brass
- width: 5 cm, height: 19 cm, distance from the wall: 9 cm
- capacity: 150 ml

154