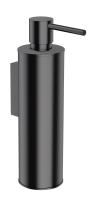

## MODERN PROJECT | soap dispenser

#### Finish: brushed anthracite (AT)

MODERN PROJECT accessories collection has a solid clean form and minimalist design. The perfectly defined, circle-based shapes give the collection a timeless and modern look.

Anthracite is a modern finishing in a deep metallic shade, with a satin, brushed surface. The product is coated using the advanced PVD technology.