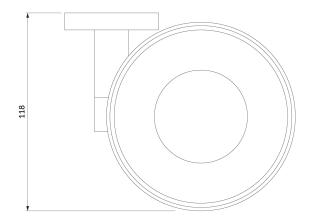

# Specification

- wall-mounted
- brass and glass
- width: 13 cm, height: 5 cm, distance from the wall: 12 cm