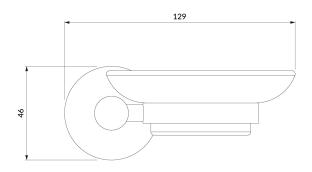

# Specification

- wall-mounted
- brass and glass
- width: 13 cm, height: 5 cm, distance from the wall: 12 cm