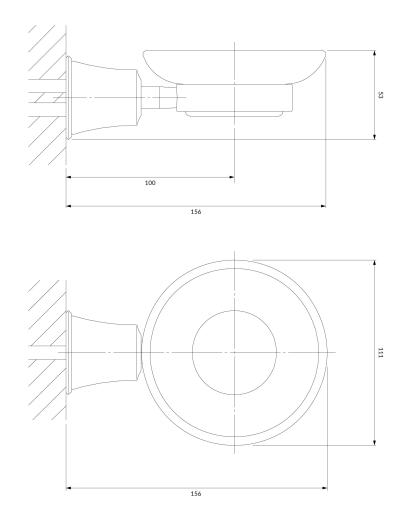

## Specification

- wall-mounted
- brass and glass
- width: 11 cm, height: 5 cm, distance from the wall: 16 cm