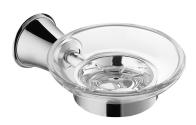

## ART LINE | soap dish

#### Finish: polished chrome (CR)

ART LINE accessories collection is characterized by slender contours, delicate lines and sophisticated details. It is distinguished by classic, stylized elements, kept in a romantic aesthetics.

Chrome is a versatile finishing in a silvery colour, with the perfectly even and lustrous surface.

## Specification

- wall-mounted
- brass and glass
- width: 11 cm, height: 5 cm, distance from the wall: 16 cm