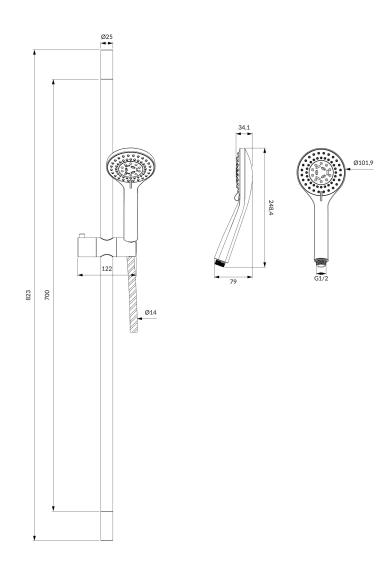

# YOSEMITE | sliding shower set

#### Finish: semi-matt black (BLH)

- hand shower, 5-function, streams: massage, mist,aerated rain, aerated massage, aerated mist
- stainless steel sliding bar, length: 82.5 cm, distance between mounting brackets: 74.3
- cm
- shower hose, length: 150 cm