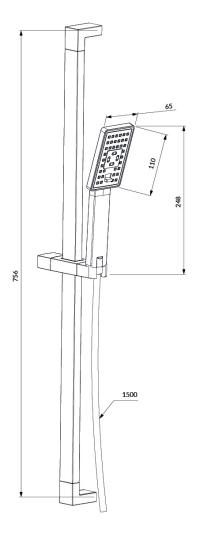

## Flow characteristics

- working pressure 1-5 bar
- hot water supply: max. 90 °C

- hand shower, 3-function, streams: rain, whip, mixed
- stainless steel sliding bar, length: 77.5 cm, distance between mounting brackets: 75.6 cm
- stainless steel flexible shower hose (023-XGR), length: 150 cm