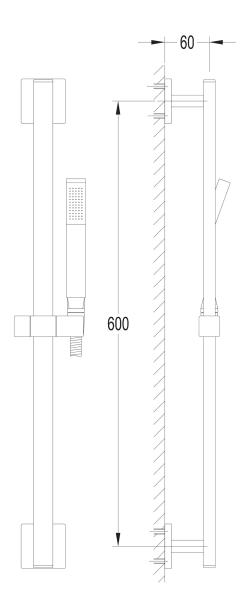

## Flow characteristics

• hot water supply: max. 90 °C

- brass hand shower, 1-function
- brass sliding bar, length: 65 cm, distance between mounting brackets: 60 cm
- brass flexible shower hose, length: 150 cm