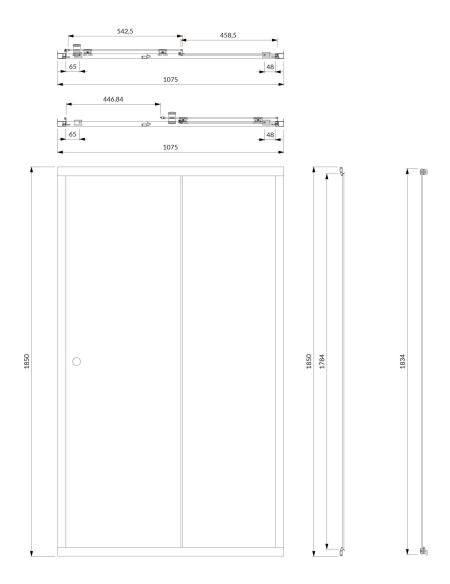

## Specification

- width: 110 cmentrance: 44.7 cmheight: 185 cm
- tempered safety glass, thickness: 5 mm
- aluminium profiles, profile adjustment -2/+2 cm
- chrome-plated handle