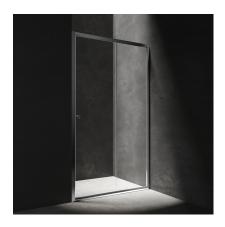

### BRONX | sliding shower door, 110 cm

#### Finish: chrome / transparent (CRTR)

For cleaning purposes, the glass door may be easily clipped off the profiles.

Certificates: European Declaration of Performance (CE marking)