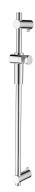

### BAR | sliding bar, 91 cm

Finish: polished chrome (CR)

# Specification

- stainless steel
- length: 90.5 cm, adjustable distance between mounting brackets: 24-85 cm
- adjustable sliding element