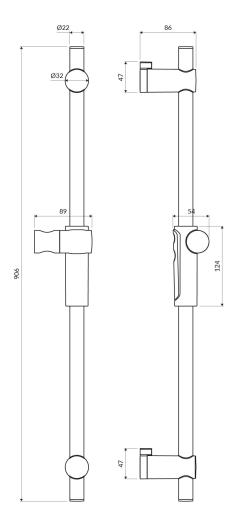

### BAR | sliding bar, 91 cm

Finish: polished chrome (CR)

# Specification

- stainless steel
- length: 90.5 cm, adjustable distance between mounting brackets: 24-85 cm
- adjustable sliding element