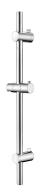

### BAR | sliding bar, 70 cm

Finish: polished chrome (CR)

## **Technologies**

The sliding bar is equipped with the FLEXI FIX system which allows the user to choose a desired height for the mounted elements. Any existing mounting holes, if these exist, may be easily and precisely matched.

Shower bar with the LIFT&CLEAN system may be easily clipped off the wall, which helps to keep it clean.

The EASY MOUNT system enables quick and easy product assembly, with no tools required.

# Specification

- stainless steel
- length: 70 cm, adjustable distance between mounting brackets: 24-66 cm
- adjustable sliding element