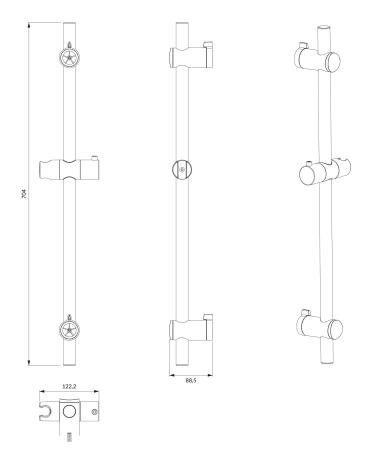

### BAR | sliding bar, 70 cm

Finish: polished chrome (CR)

## **Technologies**

The sliding bar is equipped with the FLEXI FIX system which allows the user to choose a desired height for the mounted elements. Any existing mounting holes, if these exist, may be easily and precisely matched.

# Specification

- stainless steel
- length: 70 cm, adjustable distance between mounting brackets: 24-66 cm
- adjustable sliding element