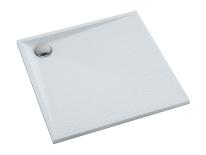

### STONE | slate-effect shower tray, 80 x 80 cm

#### Finish: matt white (BM)

The shower tray is made of multilayer composite material to ensure extraordinary durability and strength. The matt surface of the shower tray with a natural stone texture effect is coated using CleanShield anti-bacterial technology. The coating enhances the tray's antimicrobial properties and makes cleaning easier. The stabilising layer reinforces the shower tray while providing thermal and acoustic insulation. The sealing layer protects against moisture and mould formation. The tray can be installed on top of the floor surface or flush with the floor. It can also be cut to perfectly fit the space available in the bathroom.

# Specification

- side 1: 80 cm
- side 2: 80 cm
- height: 3 cm
- depth: 1.5 cm
- anti-slip surface
- with integrated panel
- drain dimension: ø9 cm
- shower tray waste not included (choose)