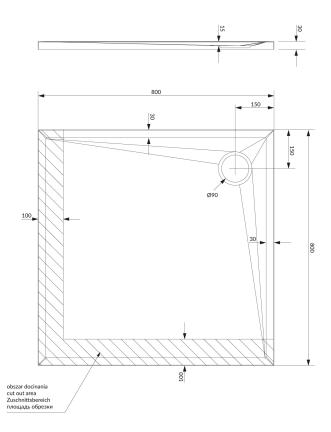

#### Finish: matt white (BM)

The shower tray is made of multilayer composite material to ensure extraordinary durability and strength. The matt surface of the shower tray with a natural stone texture effect is coated using CleanShield anti-bacterial technology. The coating enhances the tray's antimicrobial properties and makes cleaning easier. The stabilising layer reinforces the shower tray while providing thermal and acoustic insulation. The sealing layer protects against moisture and mould formation. The tray can be installed on top of the floor surface or flush with the floor. It can also be cut to perfectly fit the space available in the bathroom.

# Specification

- side 1: 80 cm
- side 2: 80 cm
- height: 3 cm
- depth: 1.5 cm
- anti-slip surface
- with integrated panel
- drain dimension: ø9 cm
- shower tray waste not included (choose)